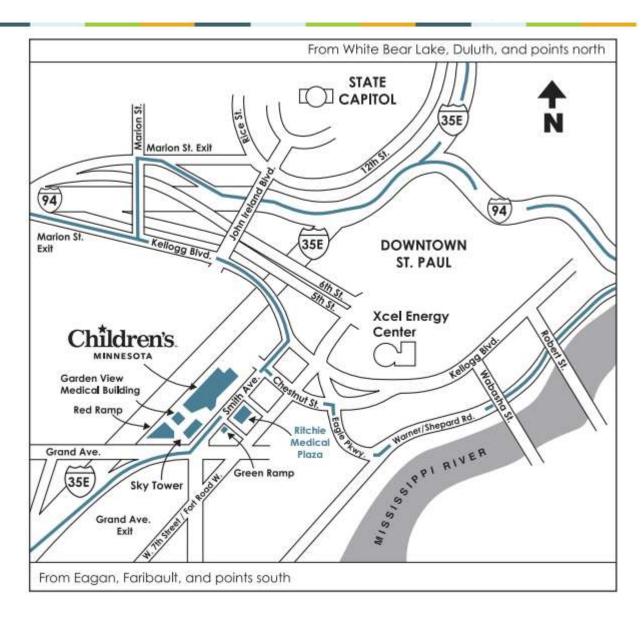

## **Clinic Map and Directions**

## Children's Respiratory and Critical Care Specialists, P.A.

Ritchie Medical Plaza ● 310 N Smith Avenue, Suite 460, St. Paul, MN 55102 651-220-7000 ● www.crccs.com

<u>From the North</u>: Follow I-35E south to I-94 west. Go to the Marion Street. exit, turn left. Follow Kellogg Boulevard to Smith Avenue, turn right. Ritchie Medical Plaza is three blocks ahead on the left.

<u>From the West</u>: Traveling east on I-94, take the exit at Marion Street and turn right. Follow Kellogg Boulevard to Smith Avenue, turn right. Ritchie Medical Plaza is three blocks ahead on the left.

<u>From the South via I35E</u>: Follow I-35E north and exit at Grand Avenue, turn right. Travel one block to Smith Avenue and turn left. Ritchie Medical Plaza is on the right.

<u>From the South via Highway 61</u>: Travel north on Hwy 61 to Warner/Shepard Road. Follow Shepard Road to Eagle Pkwy/Chestnut Street, and turn right. Turn left on Chestnut Street. Follow to Smith Avenue, and turn left. Ritchie Medical Plaza is two blocks ahead on the left.

<u>From the East</u>: Travel west on I-94, exit at Marion Street. Go to the Marion Street. exit, turn left. Follow Kellogg Boulevard to Smith Avenue, turn right. Ritchie Medical Plaza is three blocks ahead on the left.

## St. Paul Parking Options and Rates

We recommend parking in the Green Ramp. This is an underground parking ramp. There are 2 entrances to the Green Ramp. One entrance is located at the front entrance to the Ritchie Medical Plaza, on the corner of Grand Ave & Smith Ave. The other entrance is located on the corner of Grand Ave and 7<sup>th</sup> St. Please see the enclosed map for driving directions.

Additional parking is available in the Children's parking ramps (please see map) and limited street parking (some metered and some free)

The parking ramps accept cash and credit cards. A cash machine is located on the 1st floor of Children's Hospital by the Welcome Center. The Green Ramp does not accept checks.